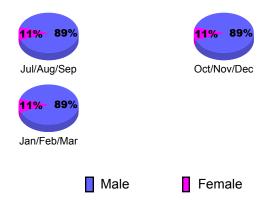

| Gain/           | Gain/           |  |  |  |
| Month             | Memb<br>Goal | New<br>Memb   | Dropped<br>Memb   | Loss of<br>Memb | Loss of<br>Memb |  |  |  |
|                   |              |               |                   |                 |                 |  |  |  |
| Jul/Aug/Sep       | 40           | 147           | -66               | 81              | 80              |  |  |  |
| Oct/Nov/Dec       | 40           | 86            | -92               | -6              | -54             |  |  |  |
| Jan/Feb/Mar       | 55           | 116           | -61               | 55              | 35              |  |  |  |
| Totals            | 135          | 349           | -219              | 130             | 61              |  |  |  |





# **Gender Comparison 2010-2011**