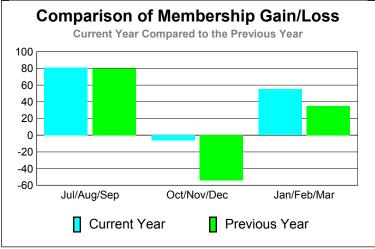

# Comparison of Club Gain/Loss

## YTD Status Quo Clubs 2010-2011

Status Quo Clubs Total Status Quo Members

| <b>MEMBERSHIP</b> |              |               |                   |                 |                 |  |  |  |
|-------------------|--------------|---------------|-------------------|-----------------|-----------------|--|--|--|
|                   | <u>N</u>     | <b>Member</b> | <u>Membership</u> |                 |                 |  |  |  |
|                   |              | 201           | 2009-2010         |                 |                 |  |  |  |
|                   |              | _             |                   |                 |                 |  |  |  |
|                   | Net          | Actual        | Actual            | Gain/           | Gain/           |  |  |  |
| Month             | Memb<br>Goal | New<br>Memb   | Dropped<br>Memb   | Loss of<br>Memb | Loss of<br>Memb |  |  |  |
|                   |              |               |                   |                 |                 |  |  |  |
| Jul/Aug/Sep       | 40           | 147           | -66               | 81              | 80              |  |  |  |
| Oct/Nov/Dec       | 40           | 86            | -92               | -6              | -54             |  |  |  |
| Jan/Feb/Mar       | 55           | 116           | -61               | 55              | 35              |  |  |  |
| Totals            | 135          | 349           | -219              | 130             | 61              |  |  |  |